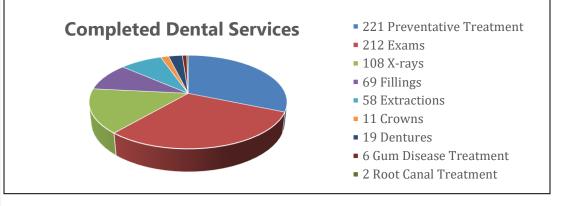

ICES                        | \$108,764                     | <ul> <li>31% Personnel</li> </ul>      |
|----------------------------------------|-------------------------------|----------------------------------------|
| PERSONNEL<br>OUTREACH/MARKETIN         | \$61,986<br><b>G</b> \$11,870 | 6% Outreach                            |
| OFFICE/SUPPLIES                        | \$6,895                       | <ul> <li>3% Office/Supplies</li> </ul> |
| CLINICAL/SUPPLIES<br>FINANCE/INSURANCE | \$8,164<br>\$2,587            | 7                                      |
|                                        |                               | 4% Clinical Supplies                   |
| TOTAL EXPENSES                         | \$200,266                     | 1% Finance/Insurance                   |



## nber 2023 Revenue

Expenses



 21% Senior Millage

**56%** In Kind

- 9% Foundations
- 6% United Way
- 5% Muskegon Dental Society
- 3% Individuals

54% Dental Services